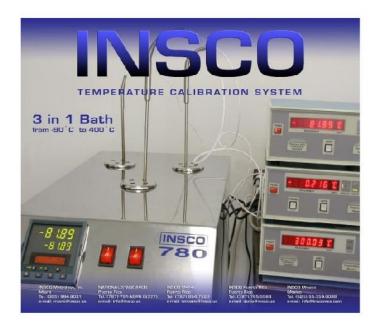

## 780 HIGH ACCURACY MULTI-WELL CALIBRATION SYSTEM:

Taking into consideration our immeasurable experience in Metrology, INSCO has developed the Ultimate Calibration Machine. Our 780 Model, also known as the "3 in 1" enables calibration labs to perform test at 3 different set points simultaneously with a single Dry Well.

Impressive Can you imagine having a reference points at -90C, another at 0C, and one at 1000C all in the same unit? This unit can cut down calibration time by 60%, saving valuable time and money.

The 780 series' design is so advanced that the unit's enclosure remains room

temperature while operating. Stability in the 3 wells is obtained in just 40 minutes, while heating and cool-down periods are lower than the leading competitors, without the need of auxiliary devices. No other Dry Well manufacturer in the world can make this claim