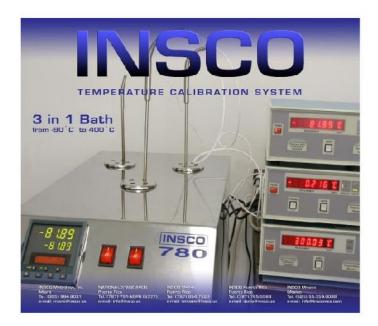

## 780 HIGH ACCURACY MULTI-WELL CALIBRATION SYSTEM:

Taking into consideration our immeasurable experience in Metrology, INSCO has developed the Ultimate Calibration Machine. Our 780 Model, also known as the "3 in 1" enables calibration labs to perform test at 3 different set points simultaneously with a single dry block.

Impressive Can you imagine having a reference points at -90C, another at 0C, and one at 1000C all in the same unit? This unit can cut down calibration time by 60%, saving valuable time and money.

The 780 series' design is so advanced that the unit's enclosure remains room

temperature while operating. Stability in the 3 wells is obtained in just 40 minutes, while heating and cool-down periods are lower than the leading competitors, without the need of auxiliary devices. No other Dry Block manufacturer in the world can make this claim